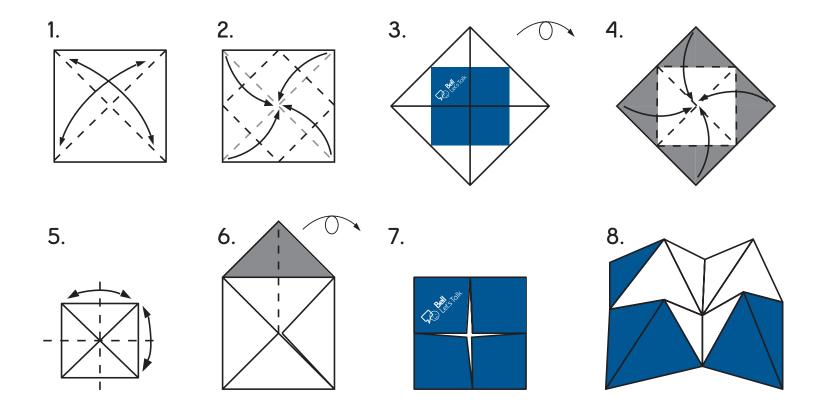

What would you say to someone who appears to be struggling with a mental health issue?

etslot

ઝ

Counts

Folding instructions

## How to start a conversation

- Pick a circled number and open in alternate directions that amount of times
- Pick a blue number and open alternately that amount of times
- Pick your final number, open flap and start your conversation